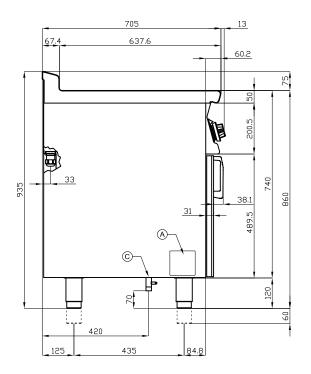

## 70 ELECTRIC GRDDLE

|--|

MODEL: FTL-78ET

DIMENSIONS: cm. 80x 70,5x 90h

ELECTRIC POWER: 11,1 kW

VOLTAGE: 400V~3N / 230V~3

FREQUENCY: 50/60 Hz

kg: 110 m<sup>3</sup>: 0.709 mm: 830x770x1110