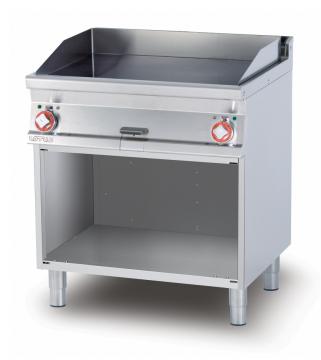

## FTL-78ET

70 **ELECTRIC GRDDLE** 

Electric Fry-top smooth griddle, on open cabinet, plate cm.76x51 - 2 cooking areas (included 1 Head end filler strip mod.TPA-7)

Construction - Fabricated using CrNi 18/10 AISI 304 grade Stainless Steel Scotch-Brite Satin polish Finish, incorporating 2 mm thick worktop, rounded edges, chromed details and rear splash back. Knobs with waterproof grades IPX5. Model - Professional Electric Griddle, Smooth, Ribbed or 50 / 50, Normal or Chrome, on open cabinet. Normal Plate in FE430B Steel and Chrome in FE510C Steel. Double thermostat, operating and safety. High durability and rapid heat up. 50 - 300degC control, Removable liquid containers. Maintenance - All serviceable parts are accessible by the easy removalof front control panel. Fittings - Appliance is supplied with adjustable feet. Doors not included.

## 70 ELECTRIC GRDDLE

|--|

MODEL: FTL-78ET

DIMENSIONS: cm. 80x 70,5x 90h

ELECTRIC POWER: 11,1 kW

VOLTAGE: 400V~3N / 230V~3

FREQUENCY: 50/60 Hz

kg: 110 m<sup>3</sup>: 0.709 mm: 830x770x1110